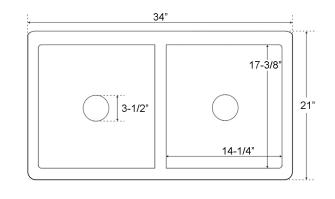

# DROP IN KITCHEN SINK

Cat. No. 6922

W: 34"

D: 21"

H: 9-1/2"

### **Interior Dimensions:**

Basin: 14-1/4" x 17-3/8" Each Bowl

Basin Depth: 9-1/4"