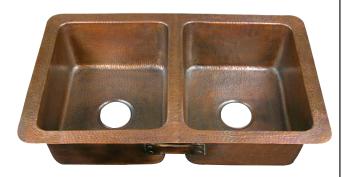

# DROP IN KITCHEN SINK

Cat. No. 6922

W: 34"

D: 21"

H: 9-1/2"

## **Features:**

- ▶16 Gauge Metal
- ► Double Bowl
- ► 1-3/4" Rim
- ► Accomodates 3-1/2" drain
- ► Copper has natural bacteria fighting properties
- ► Copper is a living finish and will patina over time
- ► No Overflow

### Finishes:

**AC** Hammered Antique Copper