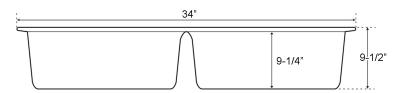

# DROP IN KITCHEN SINK

Cat. No. 6922

W: 34"

D: 21"

H: 9-1/2"

### **Interior Dimensions:**

Basin: 14-1/4" x 17-3/8" Each Bowl

Basin Depth: 9-1/4"