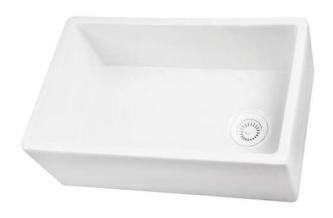

# 30"FARMER SINK

Cat. No. FS30

Top: 29-3/4" W x 17-7/8" D

Base: 29-1/2" W x 17-1/4" D

H: 10"

FS30 WIRE GRID available

## Features:

- ► Fine fire clay for durability
- ► Walls are 1" thick
- ► Can be used with garbage disposals
- ► Flange extension NOT required
- ► No overflow
- ►IAPMO approved
- ► Finished on all 4 sides

## **Colors:**

WH White BQ Bisque