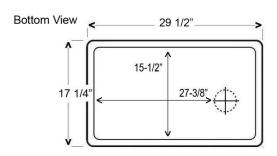

# 30"FARMER SINK

Cat. No. FS30

Top: 29-3/4" W x 17-7/8" D

Base: 29-1/2" W x 17-1/4" D

H: 10"

FS30 WIRE GRID available

### **Interior Dimensions:**

Top: 27-%"W x 15-34"D Base: 27-%"W x 15-12"D Basin Depth: 8-34"