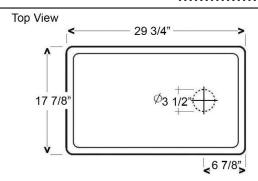

# 30"FARMER SINK

Cat. No. FS30

Top: 29-3/4" W x 17-7/8" D

Base: 29-1/2" W x 17-1/4" D

H: 10"

FS30 WIRE GRID available

### **Interior Dimensions:**

Top: 27-%"W x 15-34"D Base: 27-%"W x 15-12"D Basin Depth: 8-34"